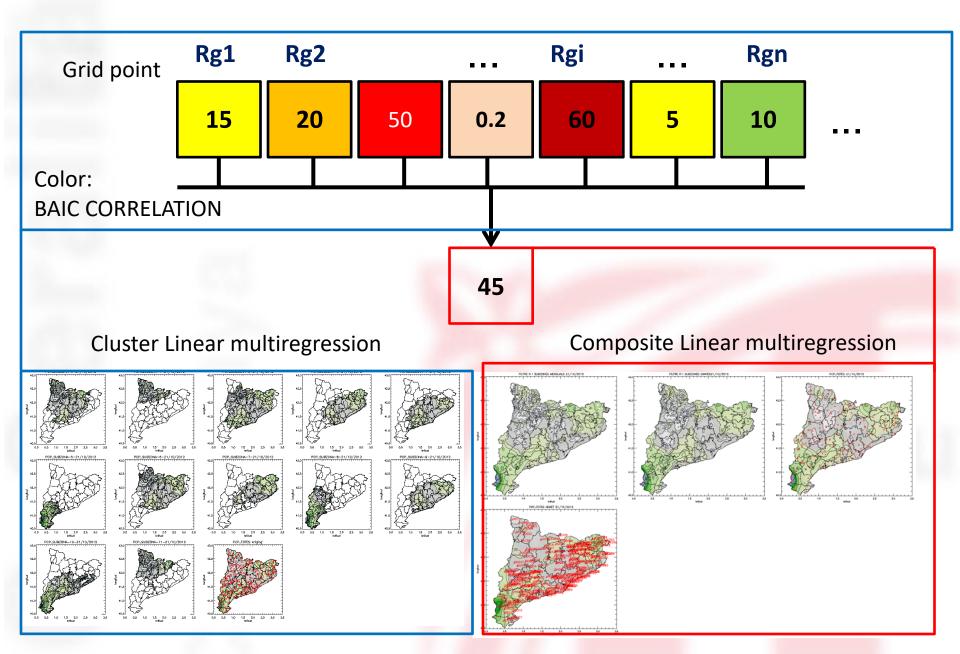

RID RESOLUTION



#### **3. ETO RECALCULATION AT HOURLY TIME SCALE**



#### 4. ACCUMULATED ETO AND DIFERENCES WITH OLD VERSION DATASET





**Future guidelines** 



**1.** Adaptation of the Standardised Precipitation Index (SPI) to hydrological drought and Application to seasonal prediction purposes

Demandand: CATALAN WATER AGENCY

2. Short and medium range (7 days) probabilistic ETo prediction (FAO, 1998)

Demandand: WATERING OFFICE, IRTA and AGRICULTURE DEPT

3. Hydric Balance (PPT-ETo) and derived indexes

Demandand: WATERING OFFICE, IRTA, AGRICULTURE DEPT, CATALAN CLIMATE CHANGE OFFICE

4. Canadian Forest Fire Index components at high resolution (FWI, ISI, DMC, DC)

Demandand: FOREST FIRE PREVENTION SERVICE

# **ADDITIONAL INFORMATION**







### LINEAR MULTIREGRESSION ANALYSES