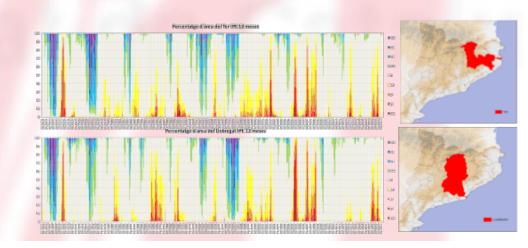

eces and characteristics**

**Standardised Precipitation Index (SPI)** (McKee et al, 1993) Data needs: daily accumulated precipitation Updated monthly(at site locations) and daily(1x1km grid)

**Reference Evapotranspiration (ETo)** (FAO, 1998) Data needs: temperature, relative humidity, radiation, wind, Updated hourly(at site locations)

Drought Code (DC) from the Canadian Forest Fire Index (Turner, 1972) Data needs: daily accumulated precipitation and 12UTC temperature Updated daily (1x1km grid)



### CARTOGRAPHY AT THE SMC WEBSITE:



Current End-User:

**CATALAN WATER** 

# Ongoing developments SPI(Standardised Precipitation Index)



#### **1. RESOLUTION IMPROVEMENT**

Generalitat de Catalunya





New grid resolution (1x1 km)

#### **3. HYDRIC REGIME AT CATALAN MUNICIPALITIES**









## **Ongoing developments** Drought Code(DC) and ETo







#### 2. DC 1X1 KM GRID RESOLUTION



#### **3. ETO RECALCULATION AT HOURLY TIME SCALE**



#### 4. ACCUMULATED ETO AND DIFERENCES WITH OLD VERSION DATASET





**Future guidelines** 



**1.** Adaptation of the Standardised Precipitation Index (SPI) to hydrological drought and Application to seasonal prediction purposes

Demandand: CATALAN WATER AGENCY

2. Short and medium range (7 days) probabilistic ETo prediction (FAO, 1998)

Demandand: WATERING OFFICE, IRTA and AGRICULTURE DEPT

3. Hydric Balance (PPT-ETo) and derived indexes

Demandand: WATERING OFFICE, IRTA, AGRICULTURE DEPT, CATALAN CLIMATE CHANGE OFFICE

4. Canadian Forest Fire Index components at high resolution (FWI, ISI, DMC, DC)

Demandand: FOREST FIRE PREVENTION S