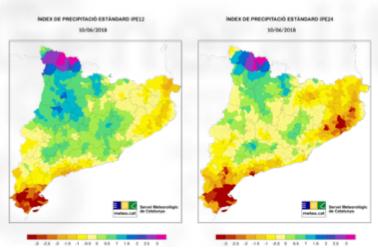

### **Current Indeces and characteristics**

**Standardised Precipitation Index (SPI)** (McKee et al, 1993) Data needs: daily accumulated precipitation Updated monthly(at site locations) and daily(1x1km grid)