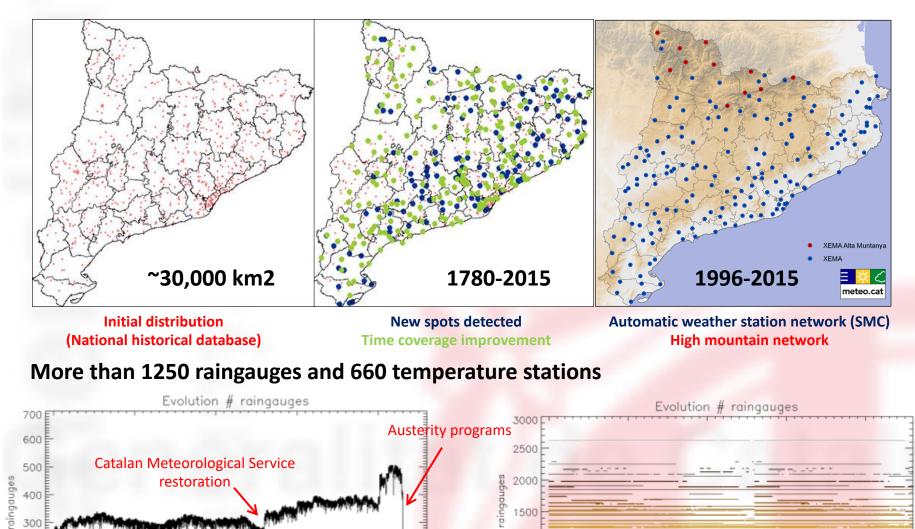

# Drought Monitoring and hydric balance in Catalonia

## 1. Initial datasets

2. Current State of Indeces and cartography

- 3. Ongoing developments
- 4. Future guidelines





Servei Meteorològic de Catalunya



300

### **Initial PPT and TMP datasets**





rainga 1500

Ν 1000 -

500





### **Current Indeces and characteristics**

**Standardised Precipitation Index (SPI)** (McKee et al, 1993) Data needs: daily accumulated precipitation Updated monthly(at site locations) and daily(1x1km grid)

**Reference Evapotranspiration (ETo)** (FAO, 1998) Data needs: temperature, relative humidity, radiation, wind, Updated hourly(at site locations)

Drought Code (DC) from the Canadian Forest Fire Index (Turner, 1972) Data needs: daily accumulated precipitation and 12UTC temperature Updated daily (1x1km grid)



### CARTOGRAPHY AT THE SMC WEBSITE:



Current End-User:

**CATALAN WATER** 

# Ongoing developments SPI(Standardised Precipitation Index)



#### **1. RESOLUTION IMPROVEMENT**

Generalitat de Catalunya





New grid resolution (1x1 km)

#### *