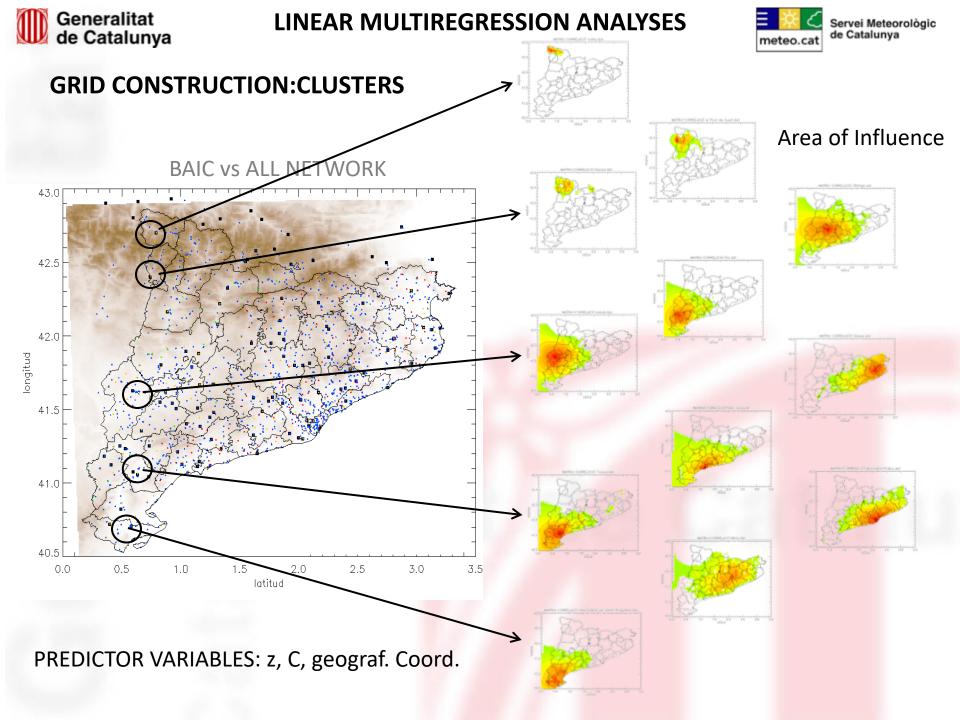

Code(DC) and ETo







#### 2. DC 1X1 KM GRID RESOLUTION



#### **3. ETO RECALCULATION AT HOURLY TIME SCALE**



#### 4. ACCUMULATED ETO AND DIFERENCES WITH OLD VERSION DATASET





**Future guidelines** 



**1.** Adaptation of the Standardised Precipitation Index (SPI) to hydrological drought and Application to seasonal prediction purposes

Demandand: CATALAN WATER AGENCY

2. Short and medium range (7 days) probabilistic ETo prediction (FAO, 1998)

Demandand: WATERING OFFICE, IRTA and AGRICULTURE DEPT

3. Hydric Balance (PPT-ETo) and derived indexes

Demandand: WATERING OFFICE, IRTA, AGRICULTURE DEPT, CATALAN CLIMATE CHANGE OFFICE

4. Canadian Forest Fire Index components at high resolution (FWI, ISI, DMC, DC)

Demandand: FOREST FIRE PREVENTION SERVICE

# **ADDITIONAL INFORMATION**







### LINEAR MULTIREGRESSION ANALYSES