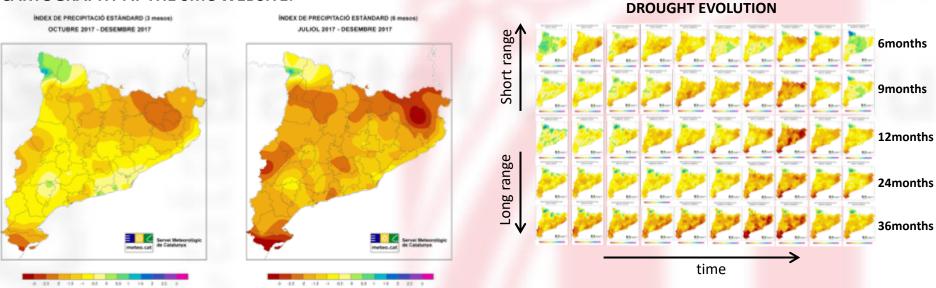

### CARTOGRAPHY AT THE SMC WEBSITE:

Current End-User:

**CATALAN WATER** 

### **Current Indeces and characteristics**

**Standardised Precipitation Index (SPI)** (McKee et al, 1993) Data needs: daily accumulated precipitation Updated monthly(at site locations) and daily(1x1km grid)