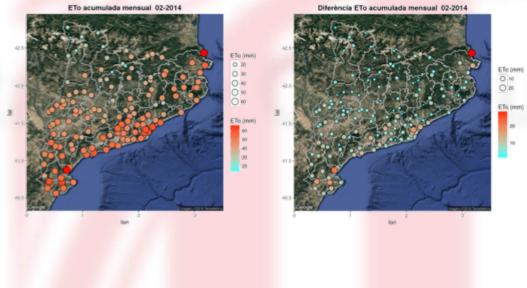

#### 4. ACCUMULATED ETO AND DIFERENCES WITH OLD VERSION DATASET

**Future guidelines** 

**1.** Adaptation of the Standardised Precipitation Index (SPI) to hydrological drought and Application to seasonal prediction purposes