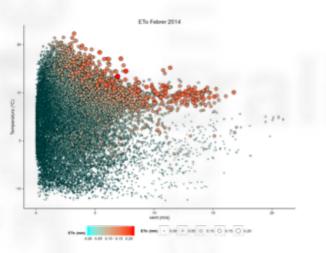

site locations) and daily(1x1km grid)

**Reference Evapotranspiration (ETo)** (FAO, 1998) Data needs: temperature, relative humidity, radiation, wind, Updated hourly(at site locations)

Drought Code (DC) from the Canadian Forest Fire Index (Turner, 1972) Data needs: daily accumulated precipitation and 12UTC temperature Updated daily (1x1km grid)



### CARTOGRAPHY AT THE SMC WEBSITE:



Current End-User:

**CATALAN WATER** 

# Ongoing developments SPI(Standardised Precipitation Index)



#### **1. RESOLUTION IMPROVEMENT**

Generalitat de Catalunya





New grid resolution (1x1 km)

#### **3. HYDRIC REGIME AT CATALAN MUNICIPALITIES**









## **Ongoing developments** Drought Code(DC) and ETo







#### 2. DC 1X1 KM GRID RESOLUTION



#### **3. ETO RECALCULATION AT HOURLY TIME SCALE**



#### 4. ACCUMULATED ETO AND DIFERENCES WITH OLD VERSION DATASET





**Future guidelines** 



**1.** Adaptation of the Standardised Precipitation Index (SPI) to hydrological drought and Application to seasonal prediction purposes

Demandand: CATALAN WATER AGENCY

2. Short and medium range (7 days) probabilistic ETo prediction (FAO, 1998)

Demandand: WATERING OFFICE, IRTA and AGRICULTURE DEPT

3. Hydric Balance (PPT-ETo) and derived indexes

Demandand: WATERING OFFICE, IRTA, AGRICULTURE DEPT, CATALAN CLIMATE CHANGE OFFICE

4. Canadian Forest Fire Index components at high resolution (FWI, ISI, DMC, DC)

Demandand: FOREST FIRE PREVENTION SERVICE

# **ADDITIONAL INFORMATION**







### LINEAR MULTIREGRESSION ANALYSES